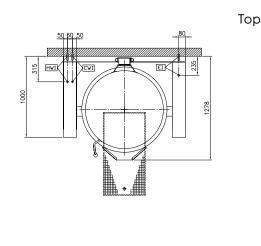

CWI1 = Cold Water inlet 1 (cleaning)
EI = Electrical inlet (power)
HWI = Hot water inlet

**Electric** 

Supply voltage: 400 V/3N ph/50/60 Hz

Total Watts: 40 kW

Installation:

FS on concrete base;FS on

feet;On base;Standing

Type of installation: against wall

**Key Information:** 

Working Temperature MIN: 50 °C Working Temperature MAX: 110 °C Vessel (round) diameter: 900 mm Vessel (round) depth: 570 mm External dimensions, Width: 1500 mm External dimensions, Depth: 1000 mm External dimensions, Height: 700 mm 430 kg Net weight: