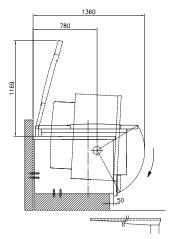

Type of installation: against wall

**Key Information:** 

Working Temperature MIN: 50 °C Working Temperature MAX: 110 °C Vessel (round) diameter: 900 mm Vessel (round) depth: 570 mm External dimensions, Width: 1500 mm External dimensions, Depth: 1000 mm External dimensions, Height: 700 mm 430 kg Net weight: