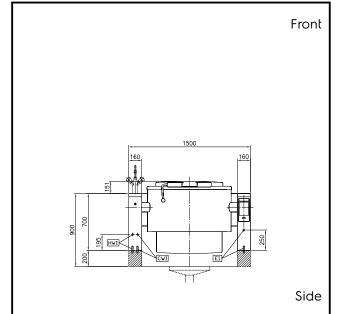

CWI1 = Cold Water inlet 1 (cleaning)
EI = Electrical inlet (power)
HWI = Hot water inlet

**Electric** 

Supply voltage: 400 V/3N ph/50/60 Hz

Total Watts: 40 kW

Installation:

FS on concrete base;FS on

feet;On base;Standing

Type of installation: against wall

**Key Information:** 

Working Temperature MIN: 50 °C Working Temperature MAX: 110 °C Vessel (round) diameter: 900 mm Vessel (round) depth: 570 mm External dimensions, Width: 1500 mm External dimensions, Depth: 1000 mm External dimensions, Height: 700 mm 430 kg Net weight: