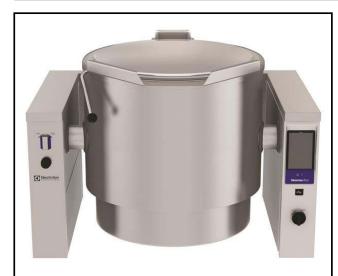

High Productivity Cooking Electric Tilting Boiling Pan, 300lt Hygienic Profile, Freestanding with Stirrer and Variable Speed

| ITEM #  |  |  |
|---------|--|--|
| MODEL # |  |  |
| NAME #  |  |  |
| SIS #   |  |  |
|         |  |  |
| AIA#    |  |  |

#### **Main Features**

- Kettle is suitable to boil, steam, poach, braise or simmer all kinds of produce.
- Mixing stirrer works at variable speed from 10 to 100 rpm with 3 rotation patterns.
- Isolated upper well rim avoids risk of harm for the user.
- IPX6 water resistant.
- Ergonomic vessel dimensions, with a large diameter and shallow depth facilitates stirring and gentle food handling.
- Edge of the large pouring lip can be equipped with a strainer (option).
- Motorized, variable pan tilting with "SOFT STOP".
   Tilting and pouring speeds can be precisely adjusted. Pan can be tilted over 90° to facilitate pouring and cleaning operations.
- Built in temperature sensor to precisely control the cooking process.
- USB connection to easily update the software, upload/download recipes and download HACCP data.
- [NOTTRANSLATED]

### Construction

- Cooking vessel in 1.4435 (AISI 316L) stainless steel featuring directional pouring lip. Double-jacket in 1.4404 (AISI 316L) stainless steel designed to operate at a pressure of 1.5 bar.
- External panelling and internal frame made of 1.4301 (AISI 304) stainless steel.
- Double-lined insulated lid in 1.4301 (AISI 304) stainless steel mounted on the cross beam of the unit, counterbalanced by a hinge that remains open in all positions.
- Safety valve avoids overpressure of the steam in the double jacket.
- Safety thermostat protects against low water level in the double jacket.
- Water mixing tap is available as optional accessory to make water filling and pan cleaning easier
- Ergonomic and user friendly thanks to the high tilting position and the pouring lip design which allow to easily fill containers.
- Front-mounted inclined led "TOUCH" control panel with recessed deep drawn casing, features self-explanatory display functions which guide operator throughout the cooking process: simultaneous display of actual and set temperature as well as set cooking time and remaining cooking time; real time clock; "SOFT" control for gentle heating up for delicate food; 9 power simmering levels from gentle to heavy boiling; timer for deferred start; error display for quick troubleshooting.
- Minimised presence of narrow gaps for easier cleaning of the sides to meet the highest hygiene standards.
- Can be prearranged for energy optimisation or external surveillance systems (optional).